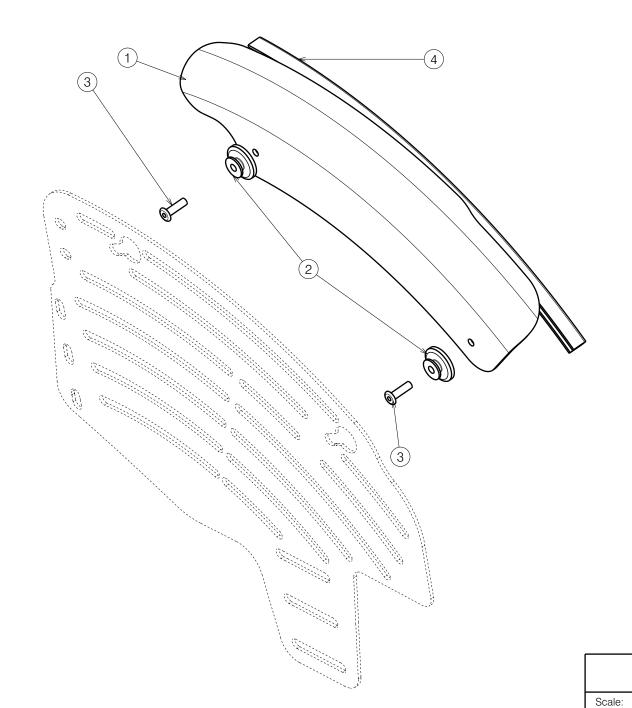

| Bill of Material |              |         |          |  |  |  |
|------------------|--------------|---------|----------|--|--|--|
| No.              | Plan         | Article | Quantity |  |  |  |
| 1                | P00051916(R) | 2672454 | 1        |  |  |  |
|                  | *            | 2672452 | 1        |  |  |  |
| 2                | P00051917(L) | 2672554 | 2        |  |  |  |
| 3                | *            | 2672552 | 2        |  |  |  |
| 4                | XP00412      | 2990456 | 0,9m     |  |  |  |
|                  | Rivet D4x14  | 1001584 |          |  |  |  |
|                  |              | 1003299 |          |  |  |  |

\* Option

Only left side depictued.

Plan No.

|          | FENDER FOR V500 ACTIVE |            |            |     |        |  |
|----------|------------------------|------------|------------|-----|--------|--|
| E00      | FENDEN FON VOUU ACTIVE |            |            |     |        |  |
| $\prod$  | Confirmed              | Verified   | Drafted    | 1:2 | Scale: |  |
| ] ((     | 03/02/2023             | 03/02/2023 | 2023-02-03 | te  | Da     |  |
| <u> </u> | AS                     | AZ         | AS         | als | Initi  |  |